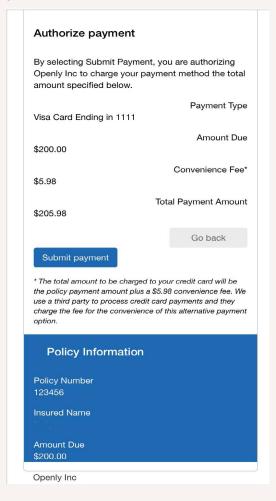

## How to Use ePay SMS Text Links

Please note that our payment processor, One, Inc., charges a 2.99% fee for credit card payments. There is no charge for EFT transactions.

Once entered, the screen asks you to review their information and submit the payment.