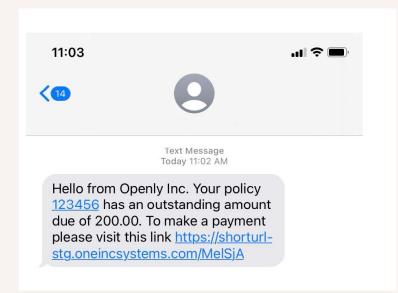

## How to Use ePay SMS Text Links

Please note that our payment processor, One, Inc., charges a 2.99% fee for credit card payments. There is no charge for EFT transactions.

You, as the agent or policyholder, will receive this text and can click on the link.