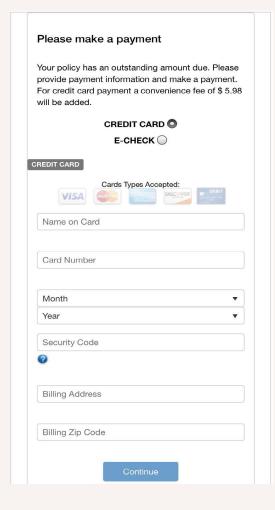

## How to Use ePay SMS Text Links

Please note that our payment processor, One, Inc., charges a 2.99% fee for credit card payments. There is no charge for EFT transactions.



You, as the agent or policyholder, will receive this text and can click on the link.



2 You will be asked to enter your preferred method of payment.



## How to Use ePay SMS Text Links

Please note that our payment processor, One, Inc., charges a 2.99% fee for credit card payments. There is no charge for EFT transactions.



Once entered, the screen asks you to review their information and submit the payment.

A payment confirmation screen allows you to print, email or text a copy of the receipt/transaction summary.